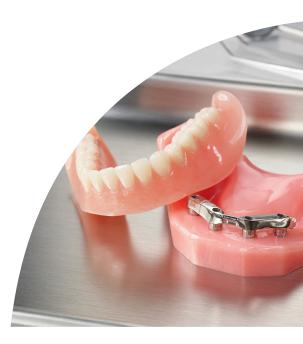

### Implants

Address even the most complex cases with our original-on-original or compatible prosthetics, available for single- and multi-unit restorations.

- » Bar and Attachment Overdentures
- » Screw-retained Fixed Implant Prostheses