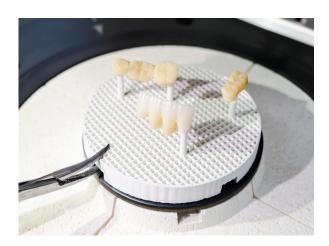

## State-of-the-Art Milling

We design the most accurate restorations, fitted for your patients' needs and budgets.

#### **Crowns and Bridges**

- » Zirconia
- » Lithium Disilicate
- » Full-Cast
- » Porcelain Fused-to-Metal