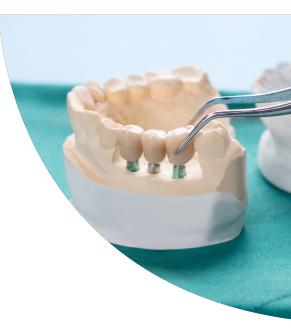

#### **Crowns and Bridges**

- » Zirconia
- » Lithium Disilicate
- » Full-Cast
- » Porcelain Fused-to-Metal