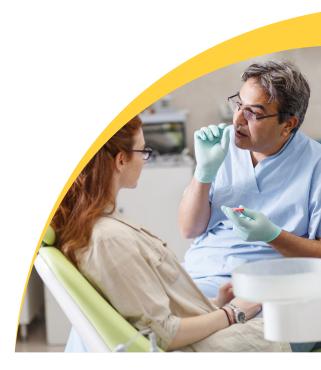

# Chairside Services

NDX Green assists doctors in delivering successful results for their most challenging cases. With our chairside services, knowledgeable dental assistants act as liaisons between the dentist, dental auxiliary, the patient and the laboratory. During chairside consultation with our experts, the doctor and his/her staff will learn about the materials being used and new techniques that may apply specifically to the case in question.