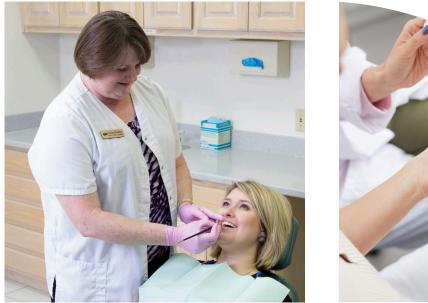

# Chairside Services

NDX Green assists doctors in delivering successful results for their most challenging cases. With our chairside services, knowledgeable dental assistants act as liaisons between the dentist, dental auxiliary, the patient and the laboratory. During chairside consultation with our experts, the doctor and his/her staff will learn about the materials being used and new techniques that may apply specifically to the case in question.