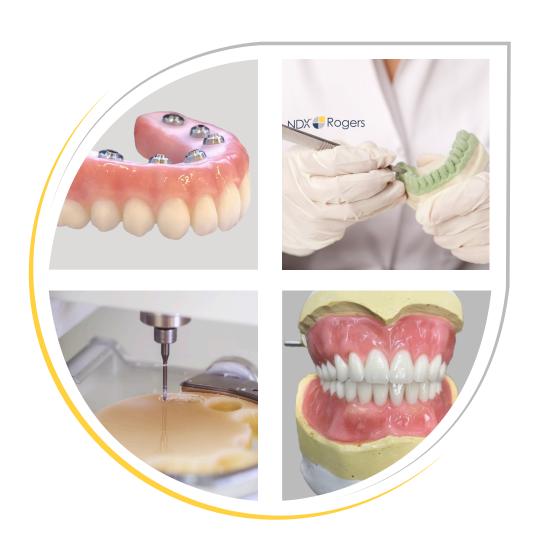

#### What Kind of Implant Work Do We Do?

Here at NDX Rogers, we specialize in Fixed Crown and Bridge Implant restorations, Full Arch Screw-retained restorations, Hybrid Overdenture Bar restorations, Locator Fixed® and Removable restorations, Ball Abutments, ERA cases and support for all major implant brands.

### **Meet Our Implant Restoration Superstars!**

We are proud to have a talented team of technicians dedicated to delivering quality and consistency. With hundreds of years of combined experience, our experts bring deep knowledge to every implant case, confidently handling even the most complex restorations with precision and care. Whether it's a single-unit or a full arch restoration, our team ensures outcomes that meet the highest standards of excellence.