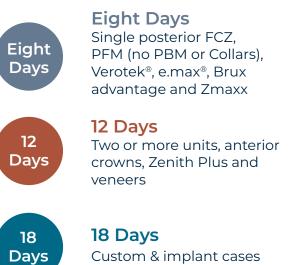

#### **2022 SHIPPING CALENDAR**

| CROWN & BRIDGE                                     | TURNAROUND |
|----------------------------------------------------|------------|
| Brux Advantage / Verotek® FCZ                      | 8 Days     |
| Zmaxx / Verotek Aesthetic                          | 8 Days     |
| Zenith Plus / Verotek Layered                      | 12 Days    |
| IPS e.max <sup>®</sup> Monolithic - Posterior Only | 8 Days     |
| IPS e.max Layered                                  | 12 Days    |
| Axia / PFM Non-precious                            | 8 Days     |
| PFM Noble - Anterior                               | 12 Days    |
| PFM Noble - Posterior                              | 8 Days     |
| PFM High Noble - Anterior                          | 12 Days    |
| PFM High Noble - Posterior                         | 8 Days     |
| Full-cast Noble / High Noble                       | 8 Days     |
| Temporary Crown A/P                                | 8/12 Days  |
| Presentation Waxup                                 | 12 Days    |
| Custom Shading / Premier Crown                     | CALL       |
| IMPLANTS                                           |            |
| Implants                                           | 18 Days    |