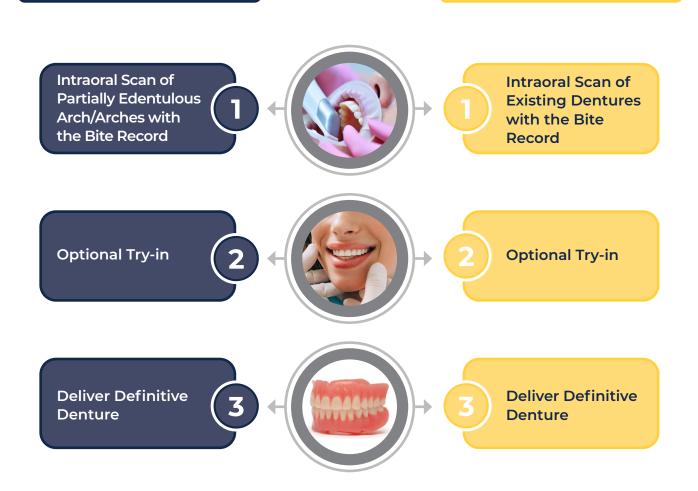

## **Three Appointments**

NDX's Digital Denture Workflow provides seamless integration in three dental visits by utilizing existing techniques to fabricate a Copy Denture, Reference Denture or an Immediate Denture.

The digital workflow has the potential to be completed in just three chairside appointments by eliminating bite-rims and additional try-ins.

We now have the ability to reduce the amount of time before a patient can have their dentures. Most importantly for me has been the reliability and accuracy of the fit and aesthetics.

## **IMMEDIATE DENTURE**

### **COPY OR REFERENCE DENTURE**