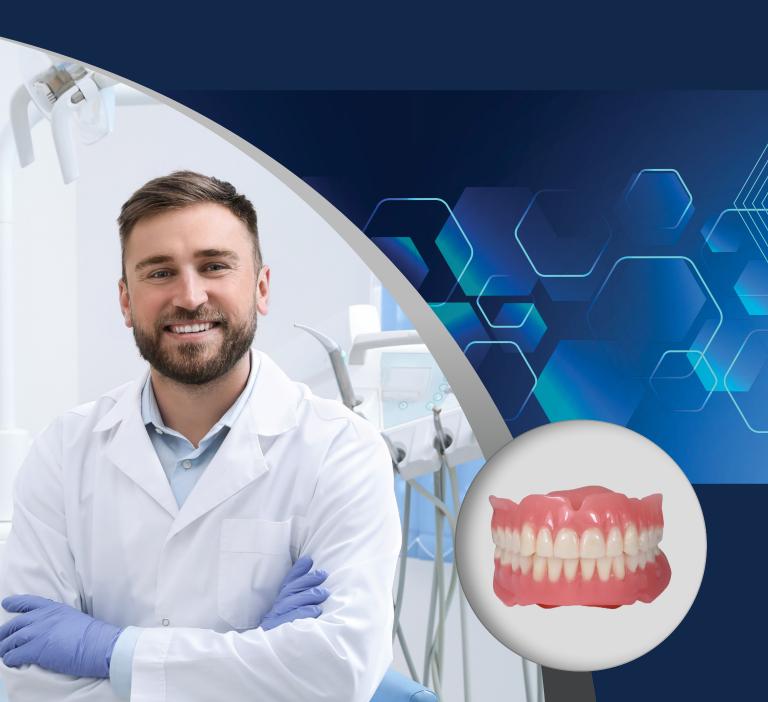

## **Build Your Patients' Confidence**

As the aging population drives demand for dentures, there is a growing need for efficiency and accuracy to increase patient acceptance. NDX's Digital Dentures are created using advanced technology and premium materials, helping patients get their dentures more quickly and freeing up chairtime for practices.

#### HIGHER PATIENT SATISFACTION

- Digital dentures provide retention and adaptation to anatomy for an accurate, more comfortable fit
- The digital denture process creates a permanent digital record to replace lost or damaged dentures

#### **IMPROVED EFFICIENCY AND PROFITABILITY**

- Eliminate up to three chair appointments with a more efficient denture workflow
- Increase your production and improve office efficiency by decreasing remakes