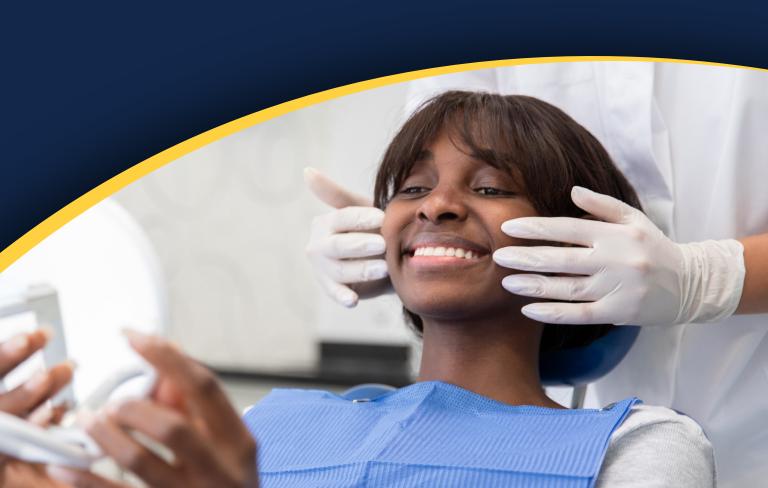

## **Build Your Patients' Confidence**

As the aging population drives demand for dentures, there is a growing need for efficiency and accuracy to increase patient acceptance. NDX's Digital Dentures are created using advanced technology and premium materials, helping patients get their dentures more quickly and freeing up chairtime for practices.

#### HIGHER PATIENT SATISFACTION

- Digital dentures provide retention and adaptation to anatomy for an accurate, more comfortable fit
- The digital denture process creates a permanent digital record to replace lost or damaged dentures