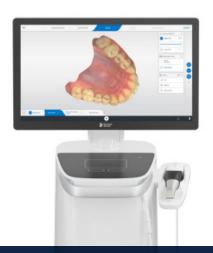

## Primescan®

Doctors using Primescan intraoral scanning systems can send digital impressions directly to NDX Thoele through the Connect Case Center Portal.